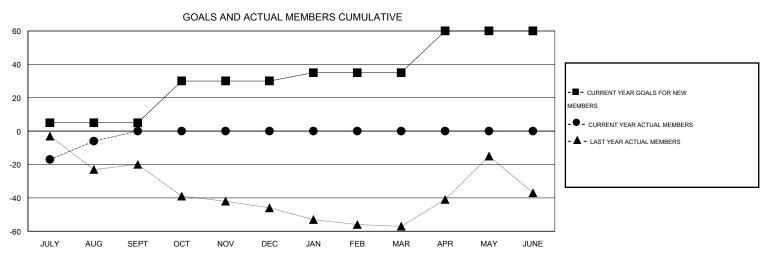

## LOCATION ALABAMA

GMT CA 1

| Clubs         |                  |                     |                            |                             | Members               |                    |                            |                              |                             |  |
|---------------|------------------|---------------------|----------------------------|-----------------------------|-----------------------|--------------------|----------------------------|------------------------------|-----------------------------|--|
|               | RESU             | LTS FOR 2014-2015   |                            |                             | RESULTS FOR 2014-2015 |                    |                            |                              |                             |  |
| QUARTER       | NEW CLUB<br>GOAL | ACTUAL NEW<br>CLUBS | ACTUAL<br>DROPPED<br>CLUBS | ACTUAL NET<br>GAIN/<br>LOSS | QUARTER               | NEW MEMBER<br>GOAL | ACTUAL TOTAL MEMBERS ADDED | ACTUAL<br>DROPPED<br>MEMBERS | ACTUAL NET<br>GAIN/<br>LOSS |  |
| JULY/AUG/SEPT | 0                | 1                   | 1                          | 0                           | JULY/AUG/SEPT         | 5                  | 28                         | 34                           | -6                          |  |
| OCT/NOV/DEC   | 1                | 0                   | 0                          | 0                           | OCT/NOV/DEC           | 25                 | 0                          | 0                            | 0                           |  |
| JAN/FEB/MAR   | 0                | 0                   | 0                          | 0                           | JAN/FEB/MAR           | 5                  | 0                          | 0                            | 0                           |  |
| APR/MAY/JUNE  | 1                | 0                   | 0                          | 0                           | APR/MAY/JUNE          | 25                 | 0                          | 0                            | 0                           |  |